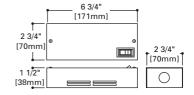

Remote 150 watt electronic power supply, 12 volt or 24 volt output. Overload and short circuit protected with auto-reset. For Linea surface or wireway channel and mono-point. (Can also be used to start a surface channel run with LV204 conduit feed (order separately) Bot available in White (P) or Black (MB)

LV50312012 **Electronic Power Supply** 

12V Electronic power supply. 150VA, 120V in/12V

out, 150 watts maximum

LV50312024 **Electronic Power Supply** 

24V Electronic power supply. 150VA, 120V in/24V

out, 150 watts maximum